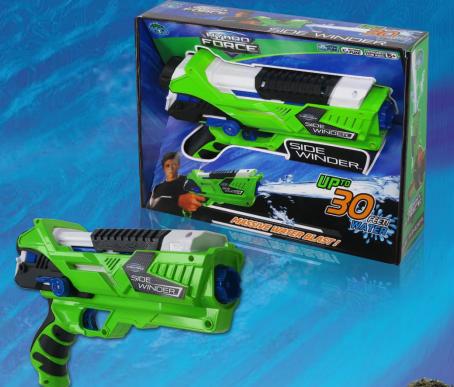

## SIDE WINDER

- Shoots over 9M!
- Capacity: 1 cartridge (300ml)
- Includes 1 Side winder exoskeleton and 1 Cartridge

THE PERSON