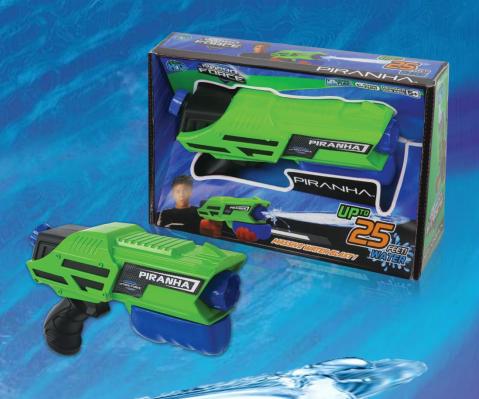

## PIR/NH/

- Pump to fire
- Easy refill
- MASSIVE BLAST in MICRO SIZE
- Capacity: 220 ml
- Shoots over 8M!