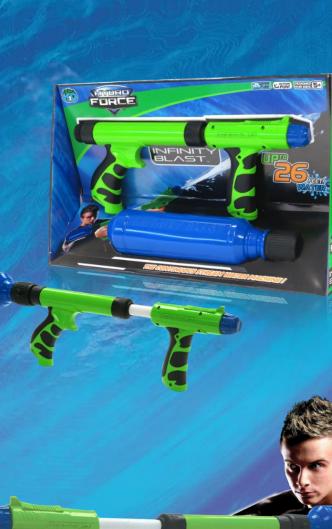

## INFINITY BLAST

- Shoots over 8M!
- Continuous water stream non stop!

  Sprays water both ways when you pump!
- 500 ml capacity for bottle
- Compatible with any screw-top water bottle
- Adjustable nozzle for full stream shot to mist spray
- Patent pending