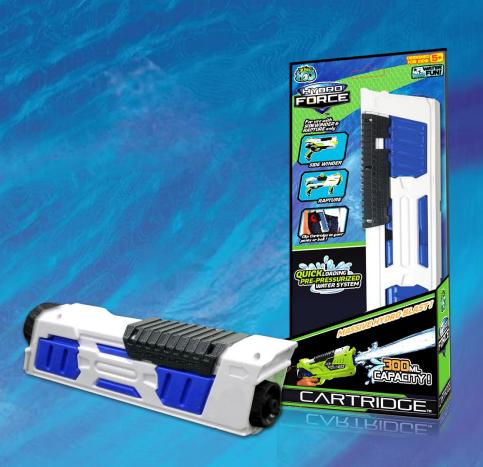

## 

- Cartridges are compatible with all Hydro Force exoskeletons
- 300ml capacity per cartridge
- Can be pre-pressurized anywhere
- Holds a charge for well over 24-hours
- Includes a removable belt clip