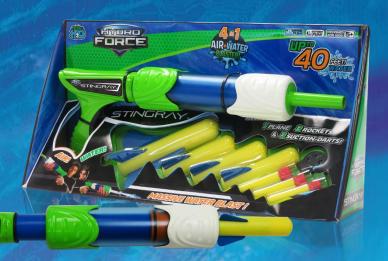

# STINGR/Y.

- High powered air and water launcher
- Multifunctional nozzle
- Up to 40 feet water
- Includes 1 plane, 3 rocket and 3 soft-darts