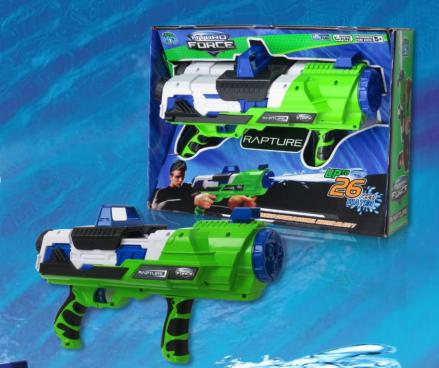

# RAPTURE

- Shoots over 9M!
- Capacity: 2 cartridges (300ml)
- 3 adjustable nozzle functions
- Includes 2 X Cartridges and 1 X Rapture exoskeleton